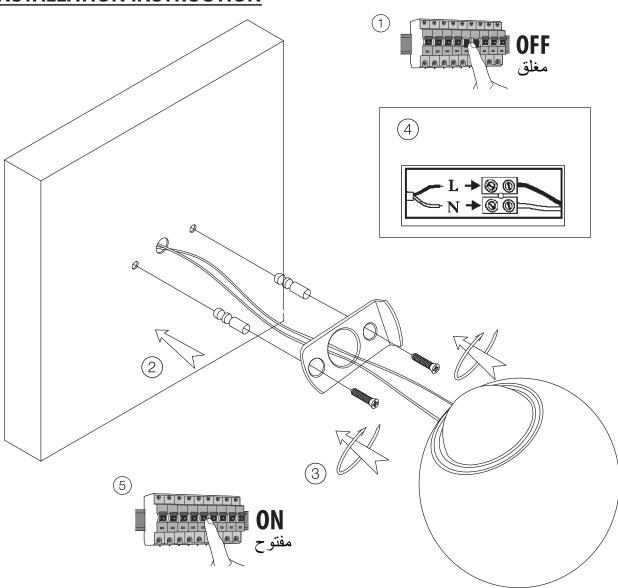

### **INSTALLATION INSTRUCTION**

- 1. Ensure that the power is off.
- 2. Drill he holes on the wall and install the base plate using screws.
- 3. Connect the light to the mains.
- 4. Install the light onto the plate.
- 5. Switch on the light and test.